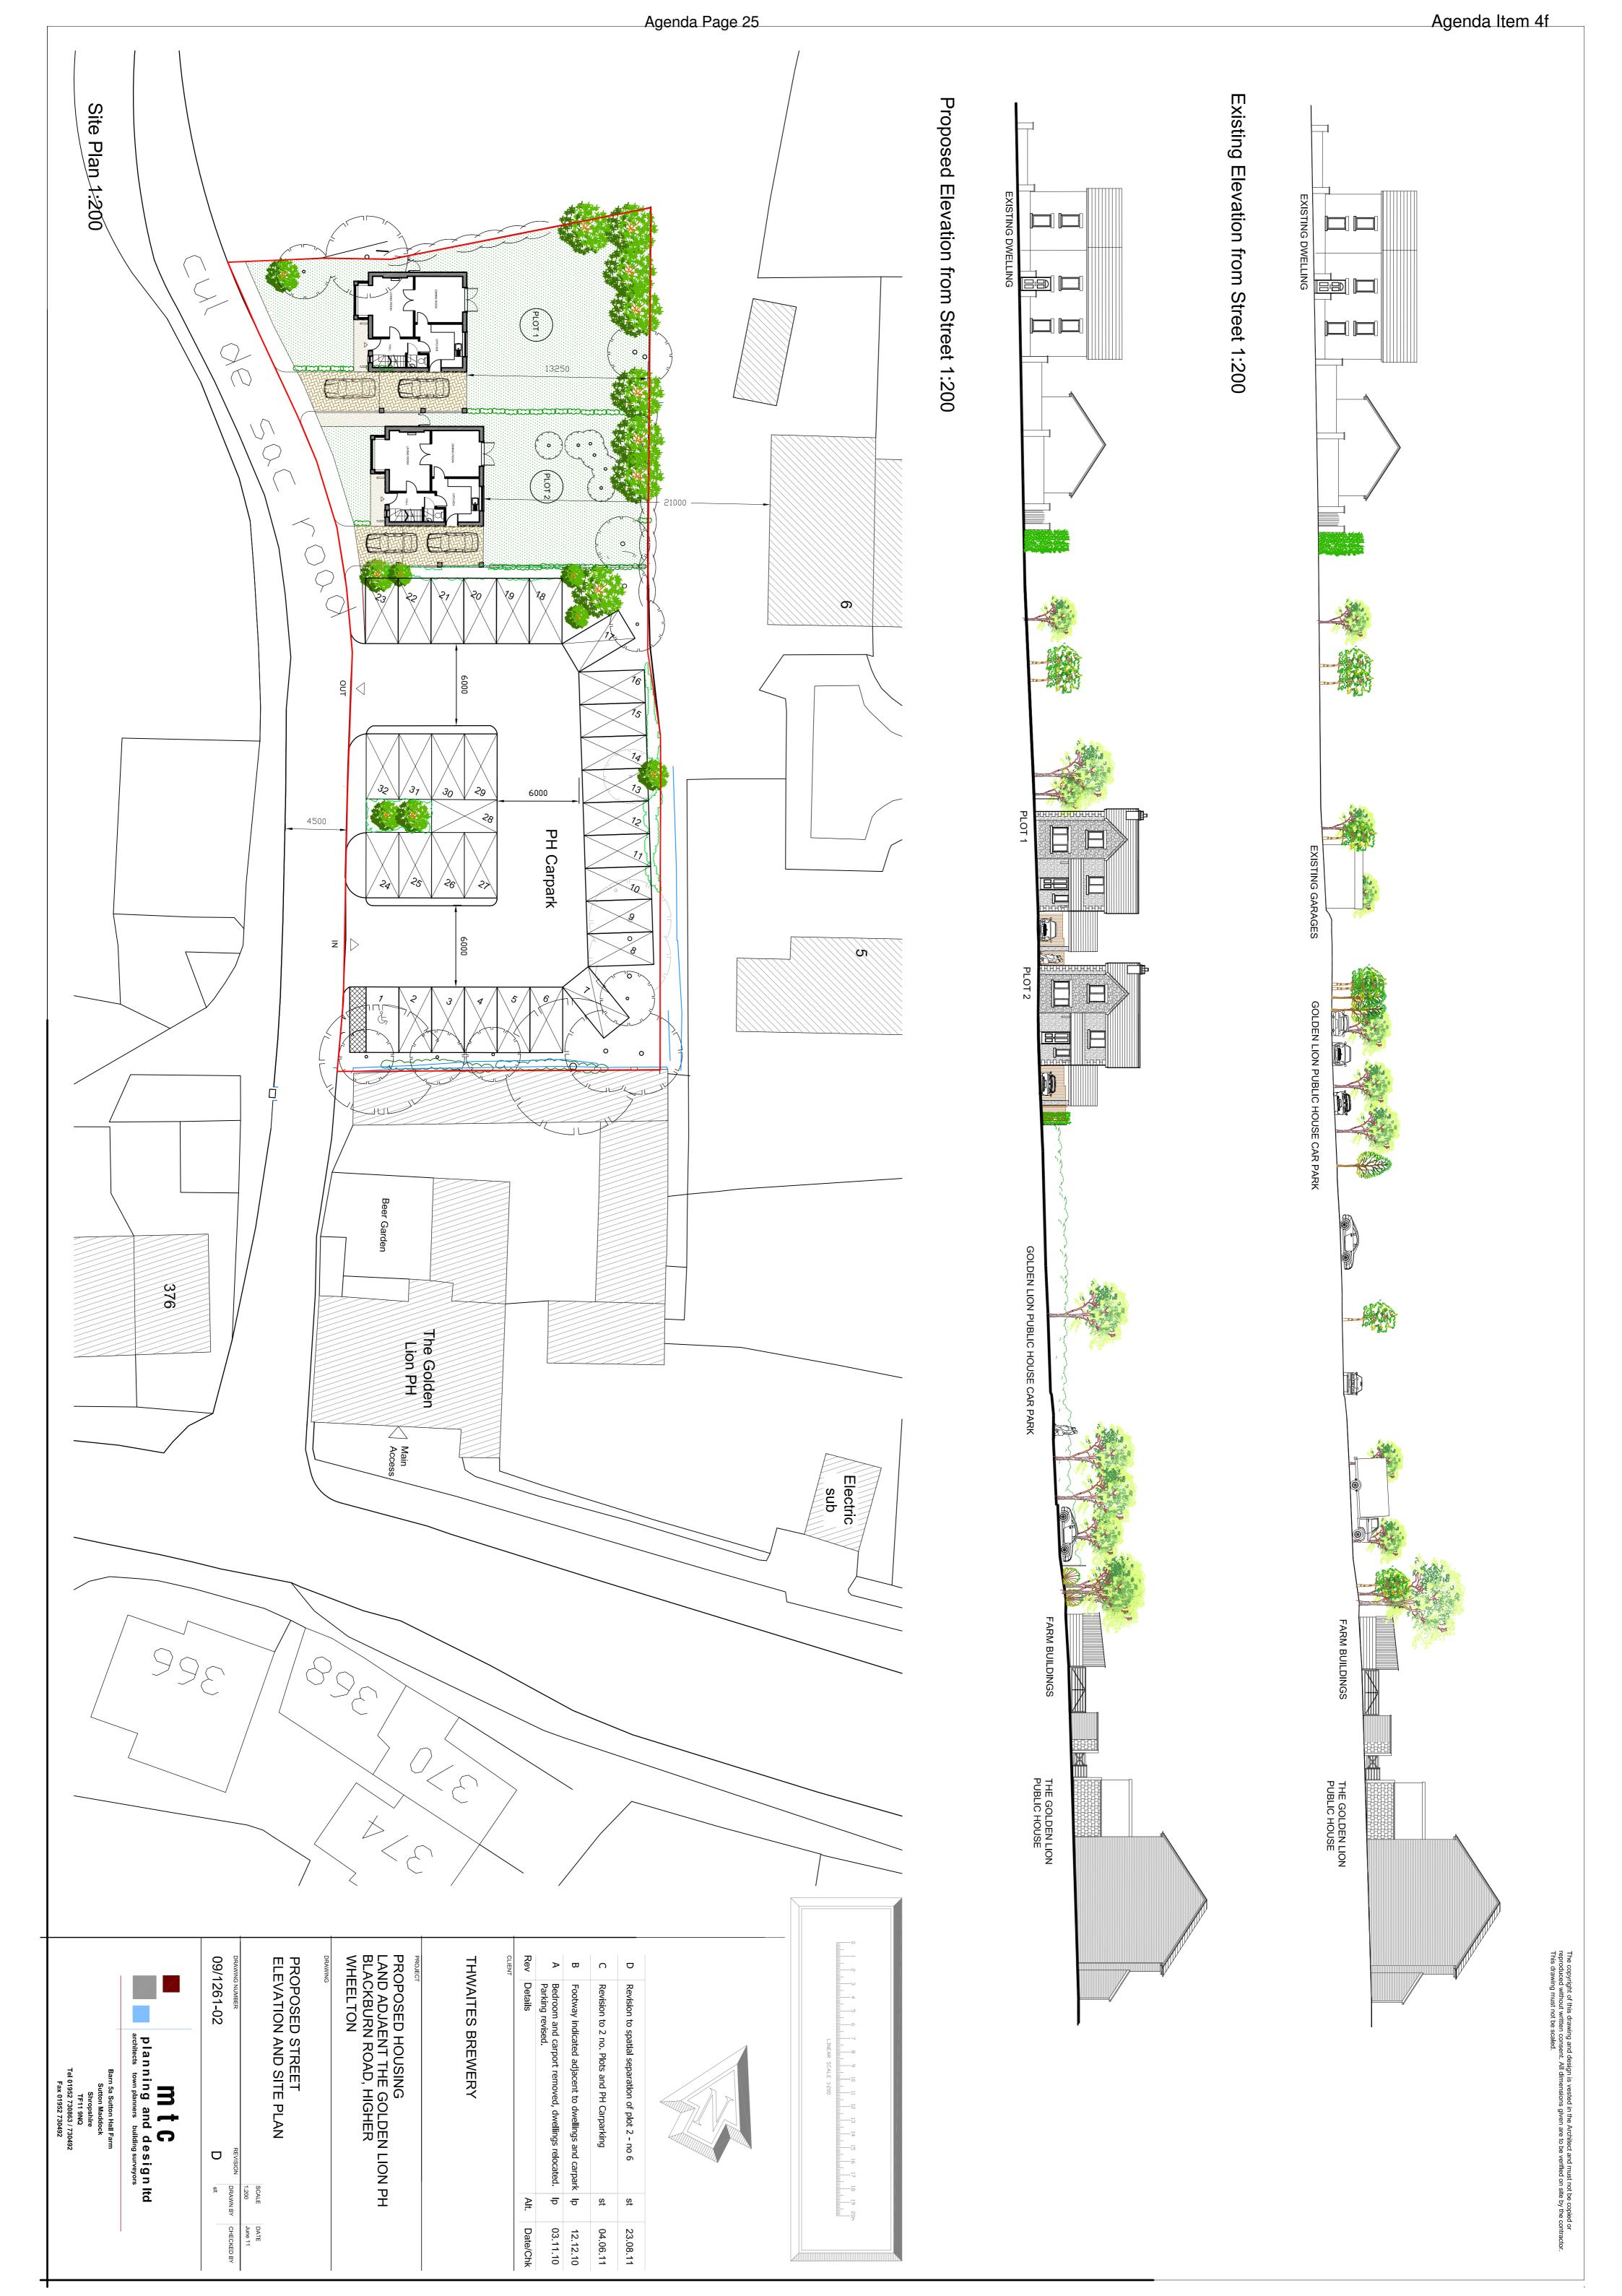

## Agenda No Item

- a) <u>11/00484/COU Heath Paddock Hut Lane, Heath Charnock, Chorley</u> (Pages 1 6)
- b) <u>11/00053/FULMAJ Land 200m South West of Whinney Cottage, 4 Whinney Lane, Euxton, Chorley</u> (Pages 7 10)
- c) <u>11/00466/FUL Go Ape, Rivington Lane, Rivington, Bolton</u> (Pages 11 16)
- d) <u>11/00574/OUT Balshaw Villa, Balshaw Lane, Euxton, Chorley (report enclosed)</u> (Pages 17 20)
- e) 11/00437/FUL Matrix Dental Laboratory, 87 School Lane, Brinscall, (Pages 21 22)
- f) <u>11/00635/FUL Golden Lion, 369 Blackburn Road, Higher Wheelton, Chorley</u> (Pages 23 28)
- g) <u>11/00480/FULMAJ Burrows (Grass Machinery) Ltd, Wigan Road, Clayton-le-Woods, Leyland (Pages 29 32)</u>
- h) <u>11/00494/FULMAJ Land between Froom Street/Crosse Hall Lane, Chorley</u> (Pages 33 36)