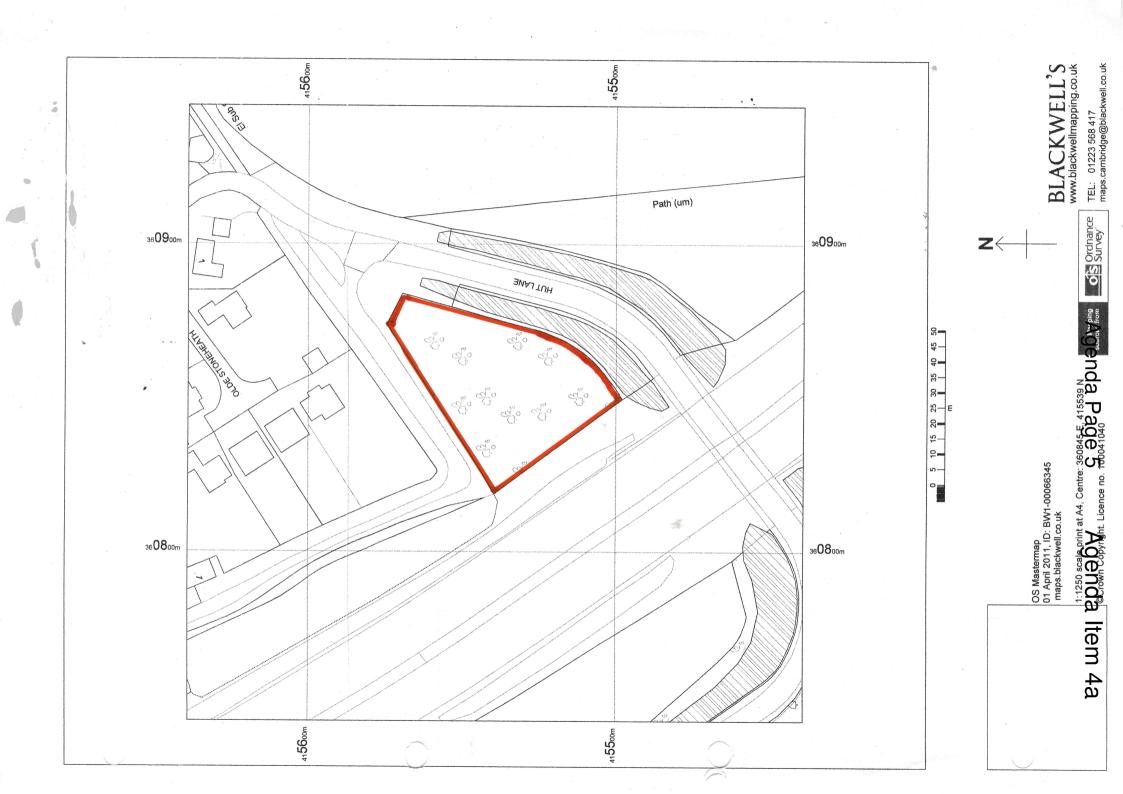

## Agenda No Item

- a) <u>11/00484/COU Heath Paddock Hut Lane, Heath Charnock, Chorley</u> (Pages 1 6)
- b) <u>11/00053/FULMAJ Land 200m South West of Whinney Cottage, 4 Whinney Lane, Euxton, Chorley</u> (Pages 7 10)
- c) <u>11/00466/FUL Go Ape, Rivington Lane, Rivington, Bolton</u> (Pages 11 16)
- d) <u>11/00574/OUT Balshaw Villa, Balshaw Lane, Euxton, Chorley (report enclosed)</u> (Pages 17 20)
- e) 11/00437/FUL Matrix Dental Laboratory, 87 School Lane, Brinscall, (Pages 21 22)
- f) <u>11/00635/FUL Golden Lion, 369 Blackburn Road, Higher Wheelton, Chorley</u> (Pages 23 28)
- g) <u>11/00480/FULMAJ Burrows (Grass Machinery) Ltd, Wigan Road, Clayton-le-Woods, Leyland (Pages 29 32)</u>
- h) <u>11/00494/FULMAJ Land between Froom Street/Crosse Hall Lane, Chorley</u> (Pages 33 36)

↑ N

PEAR TREE LANE, EUXTON, CHORLEY

**SCALE 1:2500** 

Agenda Page 11 Agenda Item 4c