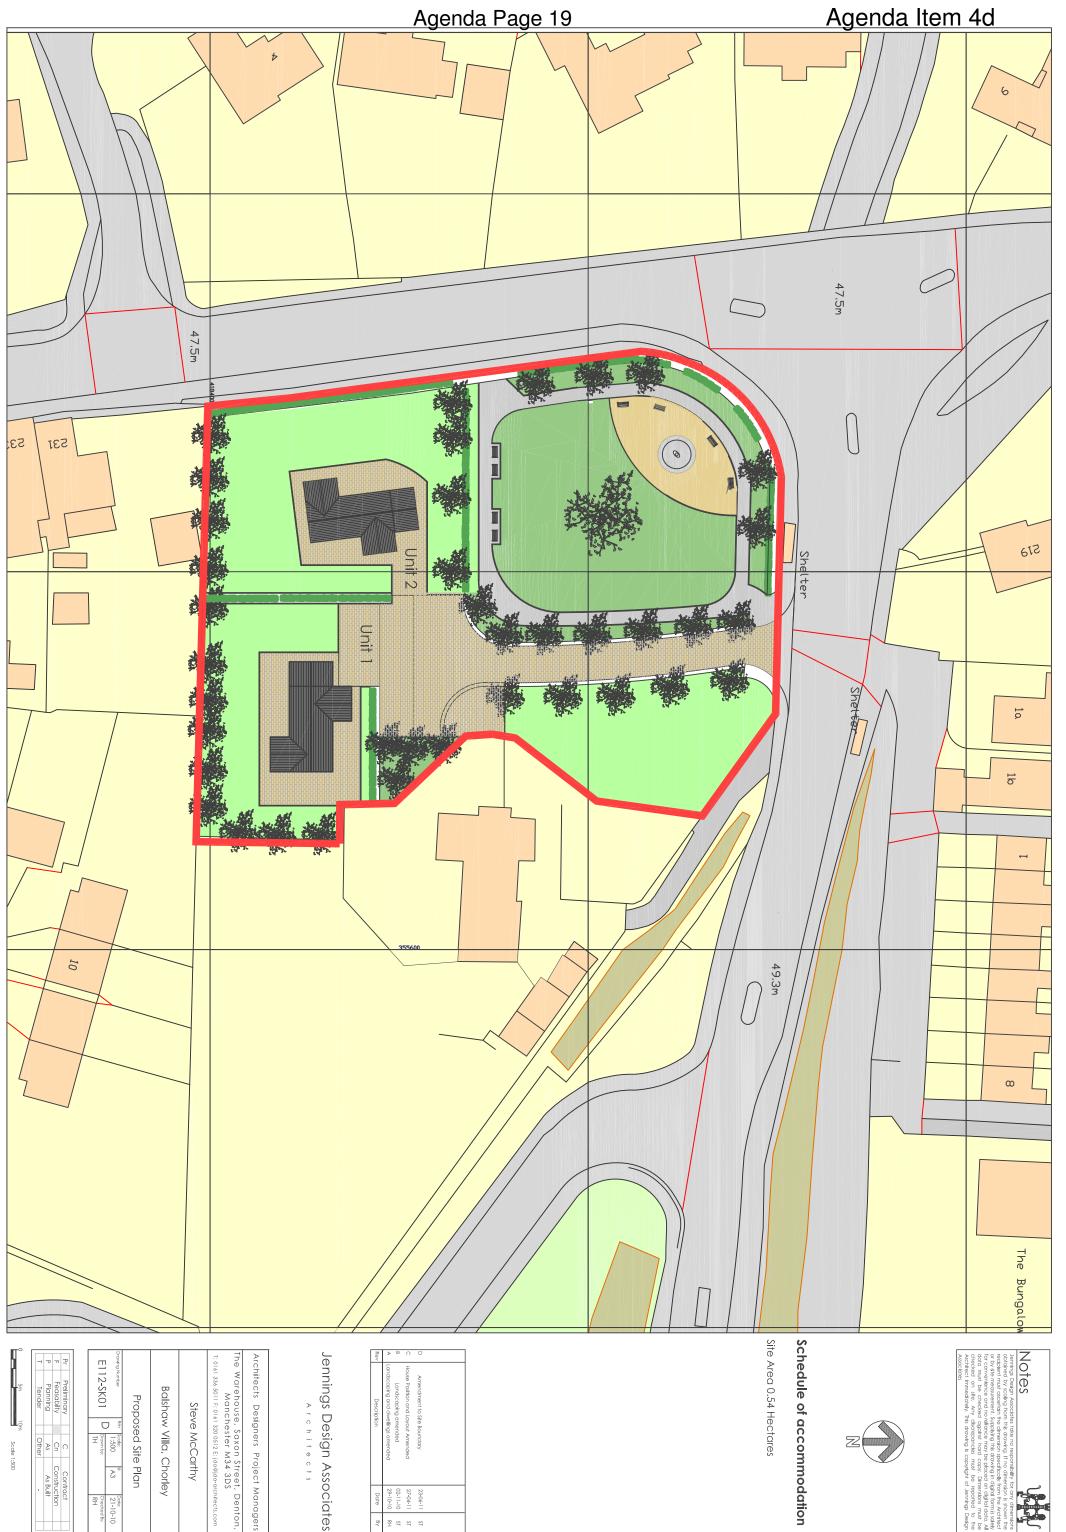

| 648-US               | 70               | Existing Site Plan | Balshaw Villa | Stephen and Donna McCarthy | T: 0161 336 5011 F: 0161 320 0512 E: jda@jda-architects.com | The Warehouse, Saxon Street, Denton,<br>Manchester M34 3DS | Architects Designers Project Managers |  |
|----------------------|------------------|--------------------|---------------|----------------------------|-------------------------------------------------------------|------------------------------------------------------------|---------------------------------------|--|
|                      | - S              | βſ                 | sho           |                            | 320 0                                                       | Sc                                                         | gne                                   |  |
| Prawn by:            | 1:1000           | S                  | ∑<br>¥        | ò                          | 0512                                                        | e'r<br>XXO                                                 | STS                                   |  |
| *                    | 8                | e F                | ≤.            | nnc                        | <br>d                                                       | M3                                                         | Pro                                   |  |
|                      | A4 (6)           |                    |               | 1 McC                      | a@jda-arc                                                   | treet,<br>4 3DS                                            | oject M                               |  |
| Checked By:<br>RH    | Date:<br>14-6-11 |                    |               | arthy                      | hitects.com                                                 | Denton,                                                    | lanagers                              |  |
| awings\survey\OS.dwg |                  |                    |               |                            |                                                             |                                                            |                                       |  |

The Warehouse, Saxon Street, Denton, Manchester M34 3DS
T: 0161 336 5011 F: 0161 320 0512 E: jdo@jde-architects.com Balshaw Villa, Chorley Proposed Site Plan Steve McCarthy D ≳ " Z:\648 - Ballshaw

|                           | - 5         |                                                                                                                    |
|---------------------------|-------------|--------------------------------------------------------------------------------------------------------------------|
| ennings Design Associates | Description | Amendment to Sile Boundary House Position and Layout Amended Landscoping amended Landscoping and dwellings amended |
| ocia                      | Date        | 23-06-11<br>27-04-11<br>02-11-10<br>29-10-10                                                                       |
| tes                       | Ву          | ST<br>ST<br>ST<br>RH                                                                                               |
|                           |             |                                                                                                                    |

Schedule of accommodation

Site Location Plan

Scale 1:1250