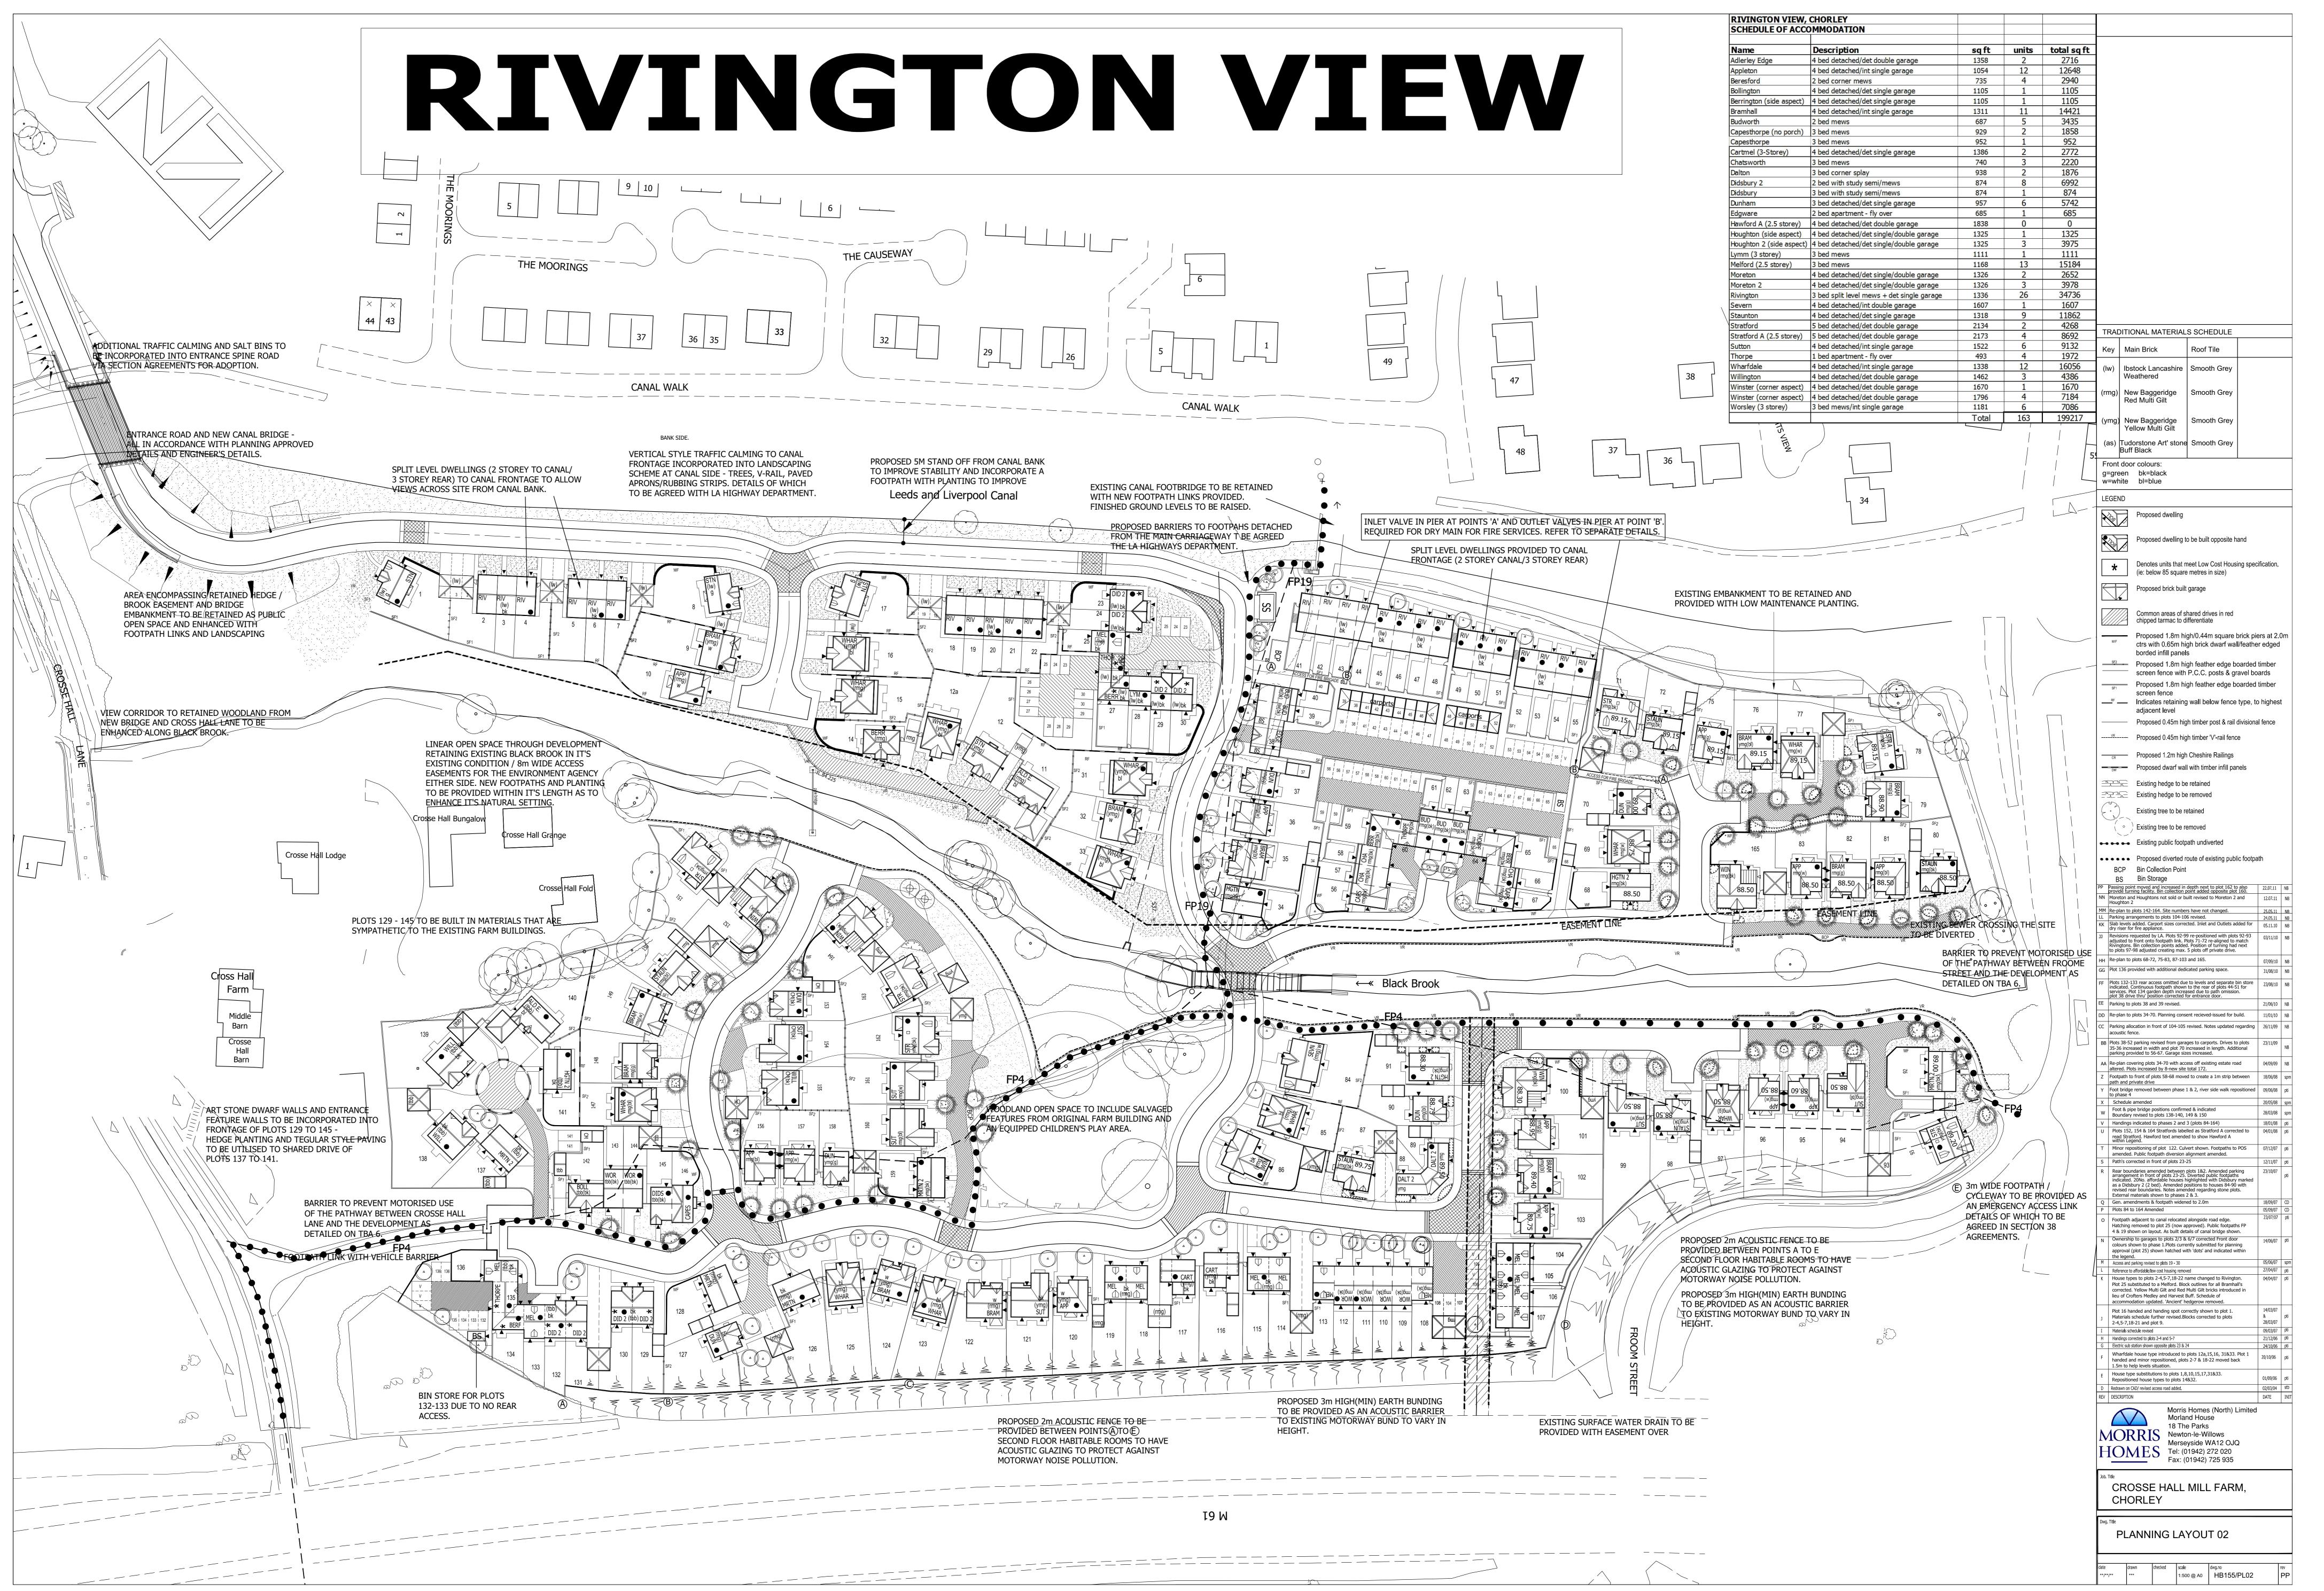

## Agenda No Item

- a) <u>11/00484/COU Heath Paddock Hut Lane, Heath Charnock, Chorley</u> (Pages 1 6)
- b) <u>11/00053/FULMAJ Land 200m South West of Whinney Cottage, 4 Whinney Lane, Euxton, Chorley</u> (Pages 7 10)
- c) <u>11/00466/FUL Go Ape, Rivington Lane, Rivington, Bolton</u> (Pages 11 16)
- d) <u>11/00574/OUT Balshaw Villa, Balshaw Lane, Euxton, Chorley (report enclosed)</u> (Pages 17 20)
- e) 11/00437/FUL Matrix Dental Laboratory, 87 School Lane, Brinscall, (Pages 21 22)
- f) <u>11/00635/FUL Golden Lion, 369 Blackburn Road, Higher Wheelton, Chorley</u> (Pages 23 28)
- g) <u>11/00480/FULMAJ Burrows (Grass Machinery) Ltd, Wigan Road, Clayton-le-Woods, Leyland (Pages 29 32)</u>
- h) <u>11/00494/FULMAJ Land between Froom Street/Crosse Hall Lane, Chorley</u> (Pages 33 36)