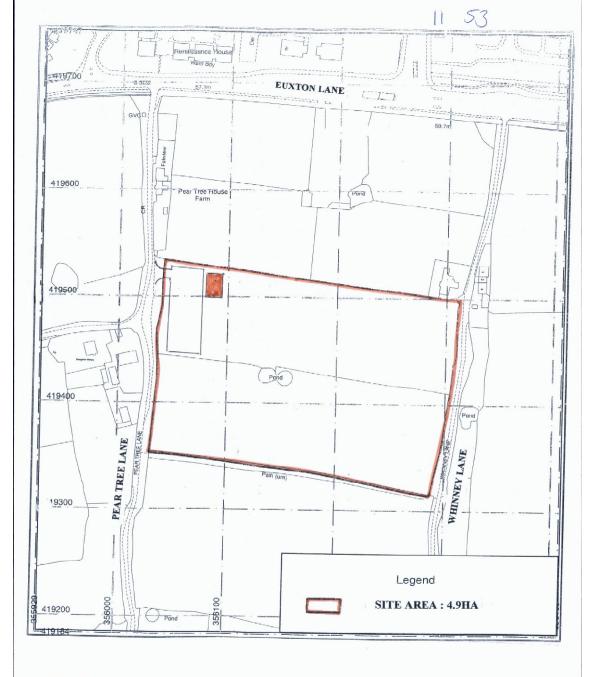

## Agenda No Item

- a) <u>11/00484/COU Heath Paddock Hut Lane, Heath Charnock, Chorley</u> (Pages 1 6)
- b) <u>11/00053/FULMAJ Land 200m South West of Whinney Cottage, 4 Whinney Lane, Euxton, Chorley</u> (Pages 7 10)
- c) <u>11/00466/FUL Go Ape, Rivington Lane, Rivington, Bolton</u> (Pages 11 16)
- d) <u>11/00574/OUT Balshaw Villa, Balshaw Lane, Euxton, Chorley (report enclosed)</u> (Pages 17 20)
- e) 11/00437/FUL Matrix Dental Laboratory, 87 School Lane, Brinscall, (Pages 21 22)
- f) <u>11/00635/FUL Golden Lion, 369 Blackburn Road, Higher Wheelton, Chorley</u> (Pages 23 28)
- g) <u>11/00480/FULMAJ Burrows (Grass Machinery) Ltd, Wigan Road, Clayton-le-Woods, Leyland (Pages 29 32)</u>
- h) <u>11/00494/FULMAJ Land between Froom Street/Crosse Hall Lane, Chorley</u> (Pages 33 36)