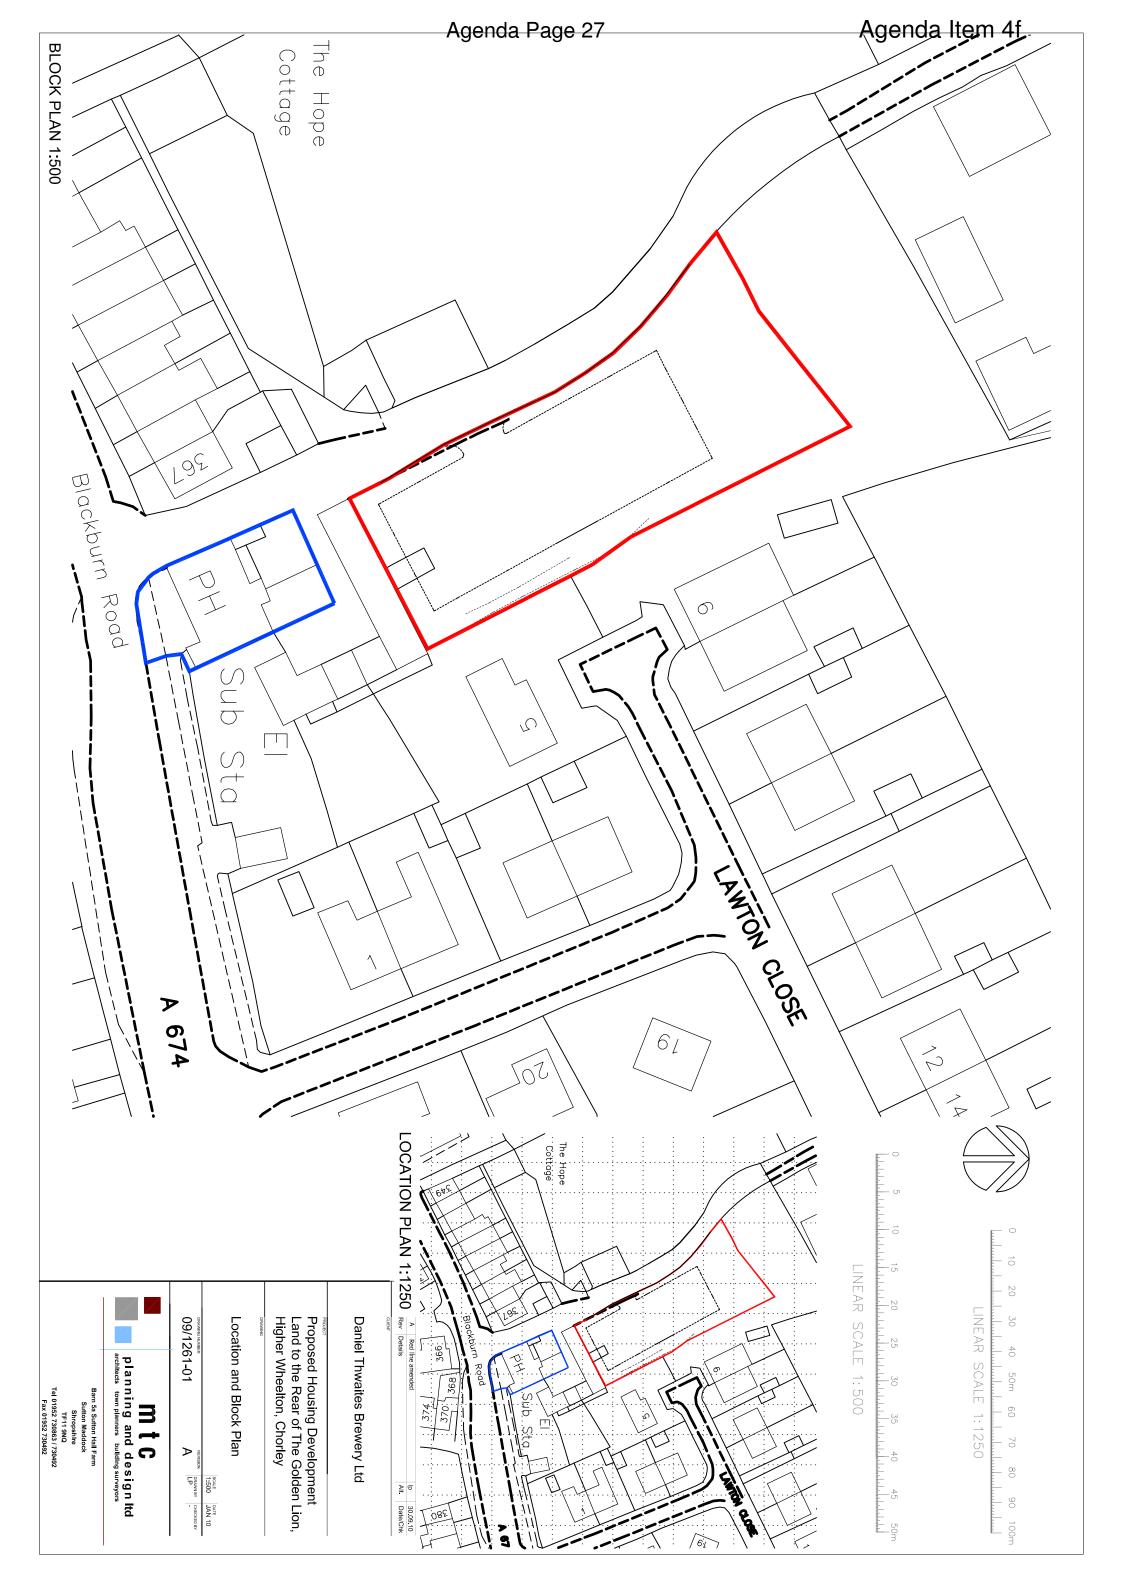

## Agenda No Item

- a) <u>11/00484/COU Heath Paddock Hut Lane, Heath Charnock, Chorley</u> (Pages 1 6)
- b) <u>11/00053/FULMAJ Land 200m South West of Whinney Cottage, 4 Whinney Lane, Euxton, Chorley</u> (Pages 7 10)
- c) <u>11/00466/FUL Go Ape, Rivington Lane, Rivington, Bolton</u> (Pages 11 16)
- d) <u>11/00574/OUT Balshaw Villa, Balshaw Lane, Euxton, Chorley (report enclosed)</u> (Pages 17 20)
- e) 11/00437/FUL Matrix Dental Laboratory, 87 School Lane, Brinscall, (Pages 21 22)
- f) <u>11/00635/FUL Golden Lion, 369 Blackburn Road, Higher Wheelton, Chorley</u> (Pages 23 28)
- g) <u>11/00480/FULMAJ Burrows (Grass Machinery) Ltd, Wigan Road, Clayton-le-Woods, Leyland (Pages 29 32)</u>
- h) <u>11/00494/FULMAJ Land between Froom Street/Crosse Hall Lane, Chorley</u> (Pages 33 36)