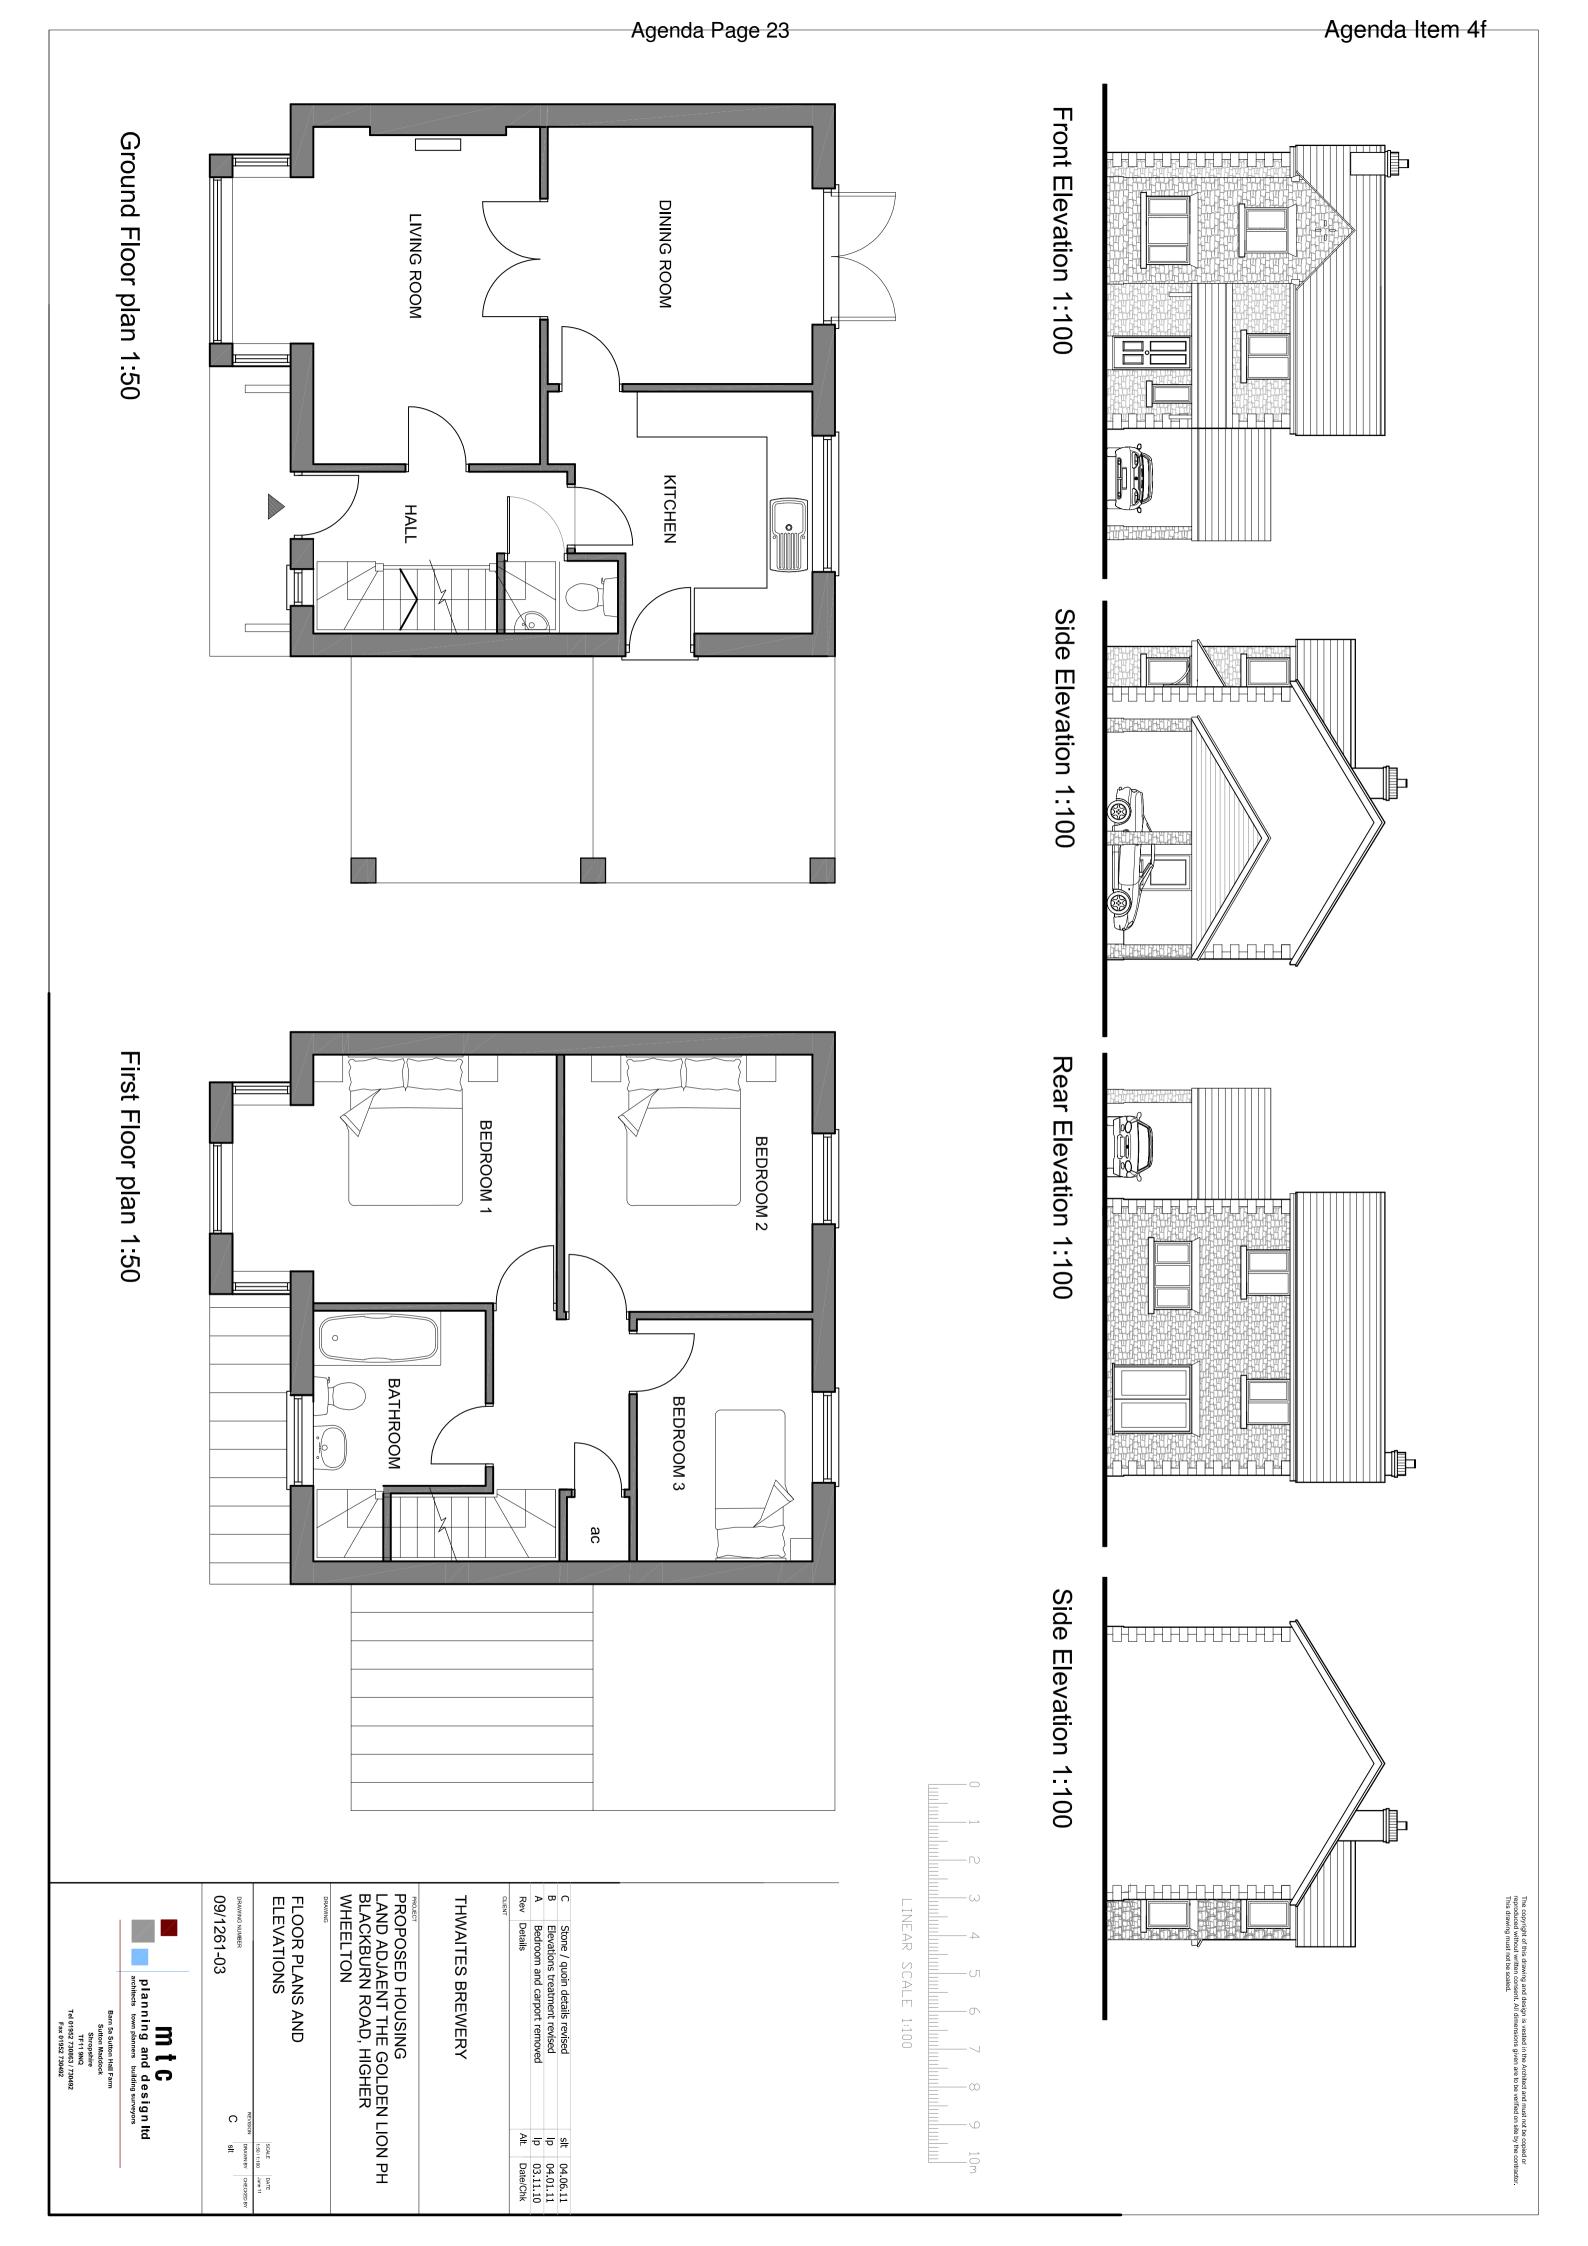

## Agenda No Item

- a) <u>11/00484/COU Heath Paddock Hut Lane, Heath Charnock, Chorley</u> (Pages 1 6)
- b) <u>11/00053/FULMAJ Land 200m South West of Whinney Cottage, 4 Whinney Lane, Euxton, Chorley</u> (Pages 7 10)
- c) <u>11/00466/FUL Go Ape, Rivington Lane, Rivington, Bolton</u> (Pages 11 16)
- d) <u>11/00574/OUT Balshaw Villa, Balshaw Lane, Euxton, Chorley (report enclosed)</u> (Pages 17 20)
- e) 11/00437/FUL Matrix Dental Laboratory, 87 School Lane, Brinscall, (Pages 21 22)
- f) <u>11/00635/FUL Golden Lion, 369 Blackburn Road, Higher Wheelton, Chorley</u> (Pages 23 28)
- g) <u>11/00480/FULMAJ Burrows (Grass Machinery) Ltd, Wigan Road, Clayton-le-Woods, Leyland (Pages 29 32)</u>
- h) <u>11/00494/FULMAJ Land between Froom Street/Crosse Hall Lane, Chorley</u> (Pages 33 36)