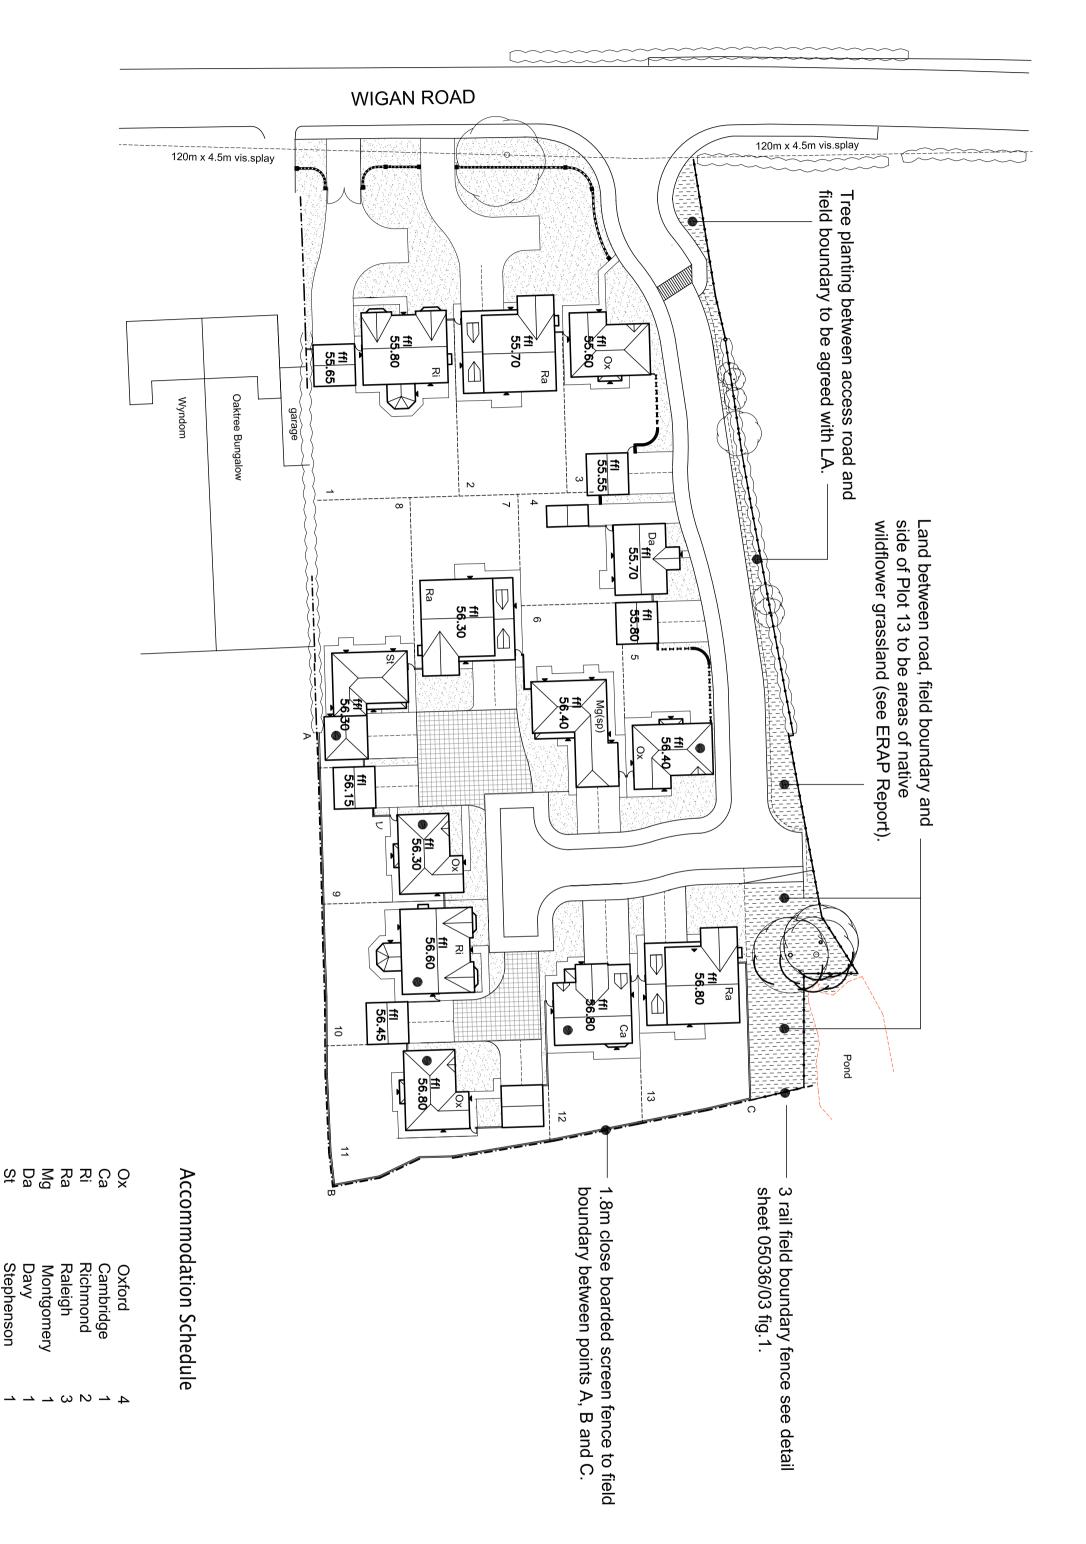

Total

13

Montgomery Davy Stephenson

|                                                                                                                                                                                                                                                                                                                                                                                                                                                                                                                                                                                                                                                                                                                                                                                                                                                                                                                                                                       | <u> </u>                                                            |                                                                                                                                                   |                    |                                      |                       |                                            |                                                                          |                                                                                                                   |                                                                                            |                         |                                                                           |                                                     |
|-----------------------------------------------------------------------------------------------------------------------------------------------------------------------------------------------------------------------------------------------------------------------------------------------------------------------------------------------------------------------------------------------------------------------------------------------------------------------------------------------------------------------------------------------------------------------------------------------------------------------------------------------------------------------------------------------------------------------------------------------------------------------------------------------------------------------------------------------------------------------------------------------------------------------------------------------------------------------|---------------------------------------------------------------------|---------------------------------------------------------------------------------------------------------------------------------------------------|--------------------|--------------------------------------|-----------------------|--------------------------------------------|--------------------------------------------------------------------------|-------------------------------------------------------------------------------------------------------------------|--------------------------------------------------------------------------------------------|-------------------------|---------------------------------------------------------------------------|-----------------------------------------------------|
| Screen fence (see detail sheet dwg no. 05036.05)  1.8m close boarded screen fence (see detail sheet dwg no. 05036.01 fig 1)  215mm brick screen wall  215mm brick screen wall  Brickwork piers with dwarf wall and metal railings. (see detail sheet drg no. 05036.21)  Brickwork piers with dwarf wall and close boarded screen fence infill panels. (see detail sheet drg no. 05036.20)  Brickwork piers with entrance gates. (see detail sheet drg no. 05036.20)  Indicates opposite hand to working drawing  Trees to be retained.  Existing building s to be demolished  Existing building s to be demolished highway amendments  Dineway 10 & 11 moved floward. Plot 8 Mg to St. Proposed floor levels added. Highway somments andded. Highway somments andded. Existing buildings to be demolished indicated and adjacent properties shown. Revision                                                                                                           | 09.06.11<br>Date                                                    | 9.8.11<br>2.8.11<br>2.8.11<br>2.8.11<br>2.8.11<br>1.8.11                                                                                          |                    |                                      | •                     |                                            |                                                                          | 9<br>9<br>8                                                                                                       | •                                                                                          | J                       |                                                                           |                                                     |
| Screen fence (see detail sheet dwg no. 05036.05)  1.8m close boarded screen fence (see detail sheet dwg no. 05036.01 fig 1)  215mm brick screen wall  Brickwork piers with dwarf wall and metal railings. (see detail sheet drg no. 05036.21)  Brickwork piers with dwarf wall and close boarded screen fence infill panels. (see detail sheet drg no. 05036.20)  Brickwork piers with entrance gates. (see detail sheet drg no. 05036.20)  Brickwork piers with entrance gates. (see detail sheet drg no. 05036.20)  Brickwork piers with entrance gates. (see detail sheet drg no. 05036.20)  Brickwork piers with entrance gates. (see detail sheet drg no. 05036.20)  Brickwork piers with entrance gates. (see detail sheet drg no. 05036.20)  Brickwork piers with dwarf wall and close detail sheet drg no. 05036.20)  Brickwork piers with dwarf wall and close detail sheet drg no. 05036.21)  Brickwork piers with dwarf wall and discent properties shown. | Existing I<br>Revision                                              | Highway<br>Driveway<br>Plots 9,1<br>Propose<br>Planning<br>Highway                                                                                |                    |                                      |                       |                                            |                                                                          | i                                                                                                                 |                                                                                            |                         |                                                                           |                                                     |
|                                                                                                                                                                                                                                                                                                                                                                                                                                                                                                                                                                                                                                                                                                                                                                                                                                                                                                                                                                       | buildings to be demolished indicated and adjacent properties shown. | vamendments. y to plot 4 lengthened to 11.5m. 10 & 11 moved forward. Plot 8 Mg to St. 10 for levels added 11 Comments added. 12 Comments endorsed | Shared drive areas | Existing building s to be demolished | Trees to be retained. | Indicates opposite hand to working drawing | Brickwork piers with entrance gates. (see detail sheet drg no. 05036.22) | Brickwork piers with dwarf wall and close boarded screen fence infill panels. (see detail sheet drg no. 05036.20) | Brickwork piers with dwarf wall and metal railings.<br>(see detail sheet drg no. 05036.21) | 215mm brick screen wall | 1.8m close boarded screen fence (see detail sheet dwg no. 05036.01 fig 1) | Screen fence<br>(see detail sheet dwg no. 05036.05) |

Key: