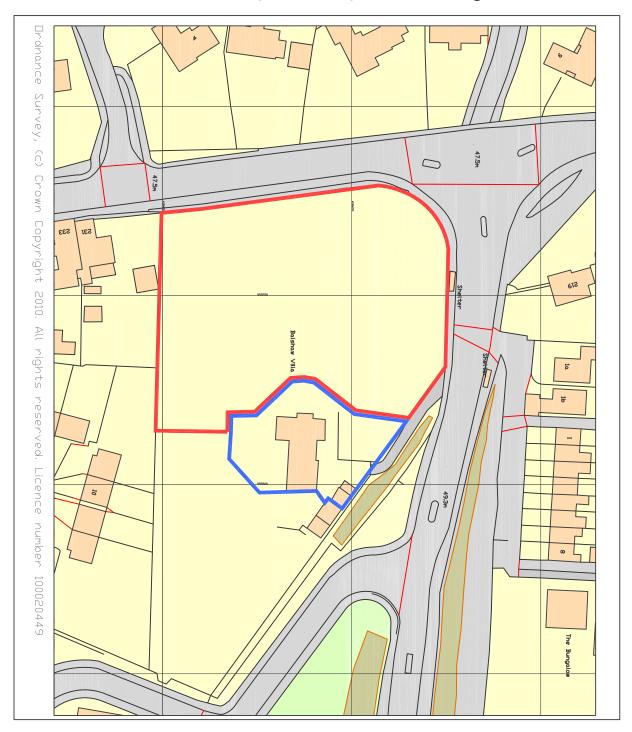

Y ST EDMUNDS, SUFFOLK, IP28 7AH TELEPHONE 01638 717379. FAX 01638 714725.

E-mail:- office@eandpbuildingdesign.co.uk

Web address:- eandpbuildingdesign.co.uk

DRAWING NO 11 - 5051-01 REV A DATE 12TH JUNE 2011 MOBILE 07802 314538





LOCATION PLAN

PROPOSED PLAYING FIELDS, CHANGING PAVILION, CAR PARK & ACCESS

↑ N

PEAR TREE LANE, EUXTON, CHORLEY

**SCALE 1:2500** 



Agenda Page 11 Agenda Item 4c

## APPLICATION 11/00466/FUL



Site 2 Landing Zone North Elevation



Site 2 Landing Zone West Elevation

Go Ape -Rivington Site 2 Landing Zone Elevations Scale 1:75

## APPLICATION 11/00466/FUL



## APPLICATION 11/00466/ALL



Site 3 Landing Zone South Elevation



Site 3 Landing Zone East Elevation

Go Ape -Rivington Site 3 Landing Zone Elevations Scale 1:75

## APPLICATION 11/00466/ALL







| U   |        |          |              |             | _ |
|-----|--------|----------|--------------|-------------|---|
|     | -      | ₽        | 'n           | Pr          |   |
| 10m | Tender | Planning | Feasabilty   | Preliminary |   |
| 20m |        |          |              |             |   |
|     | Other  | As       | S            | 0           |   |
|     |        | As Built | Construction | Contract    |   |
|     |        |          |              |             |   |

| 648-US               | 70               | Existing Site Plan | Balshaw Villa | Stephen and Donna McCarthy | T: 0161 336 5011 F: 0161 320 0512 E: jda@jda-architects.com | The Warehouse, Saxon Street, Denton,<br>Manchester M34 3DS | Architects Designers Project Managers |  |
|----------------------|---------