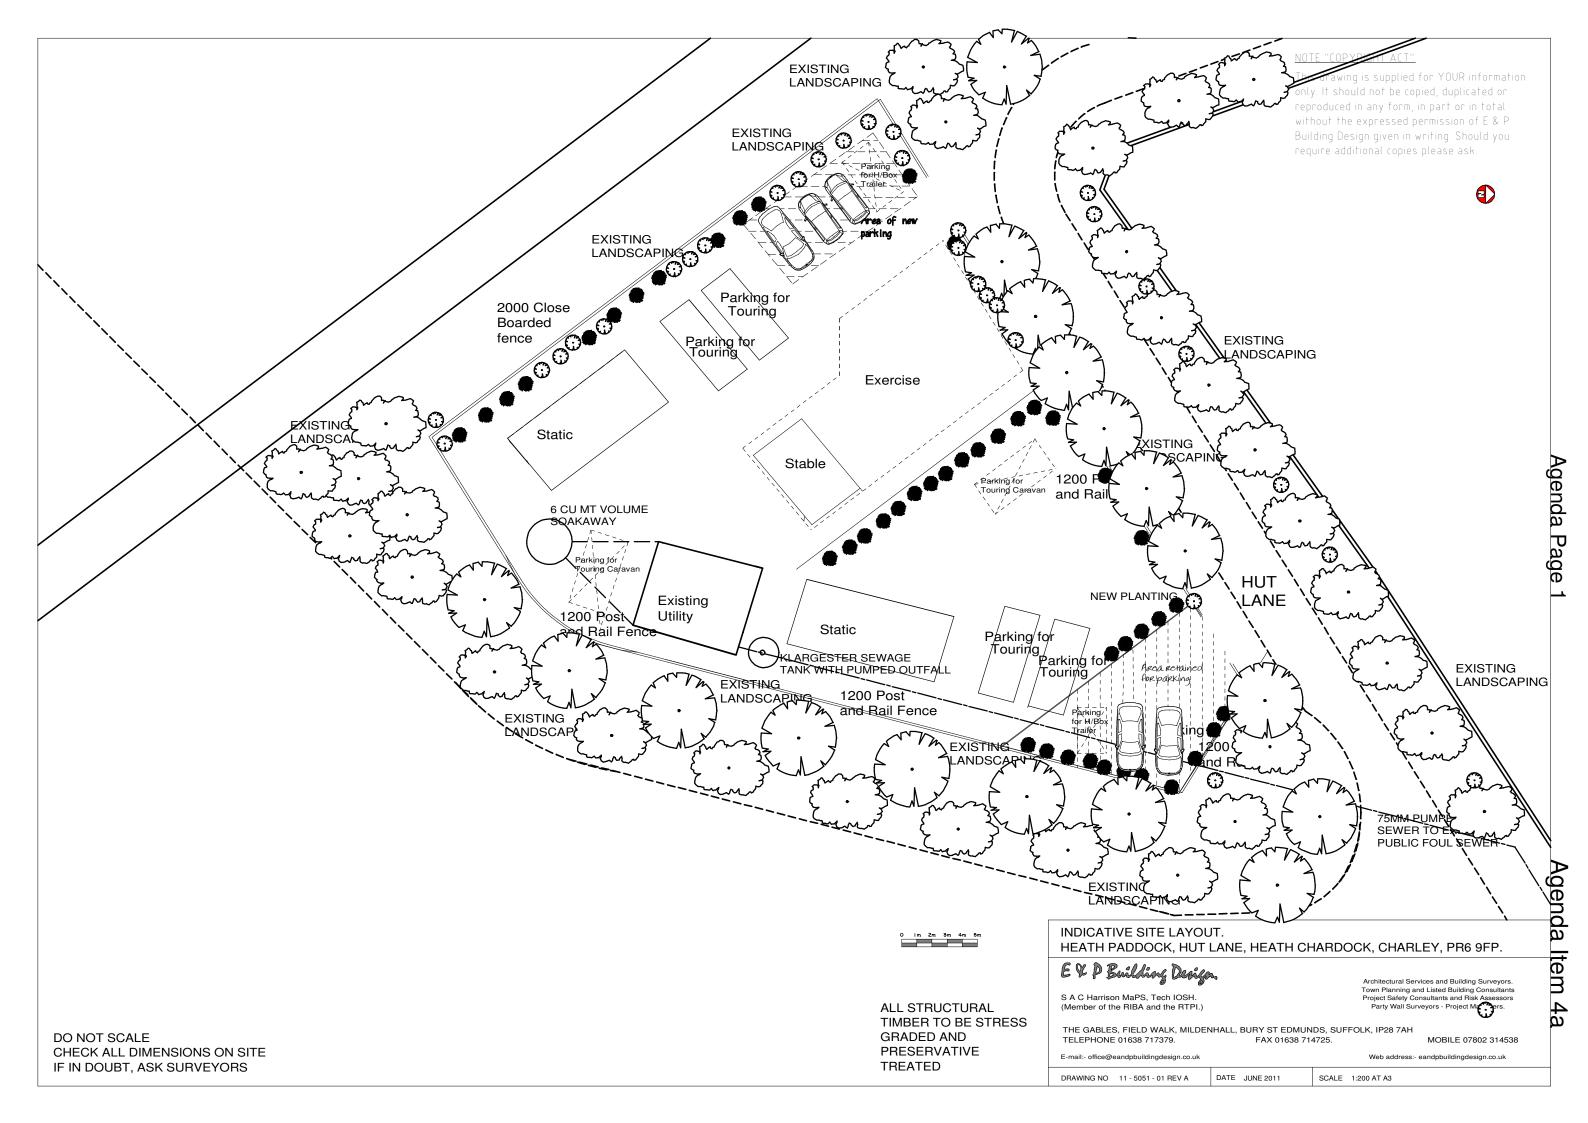

## Agenda No Item

- a) <u>11/00484/COU Heath Paddock Hut Lane, Heath Charnock, Chorley</u> (Pages 1 6)
- b) <u>11/00053/FULMAJ Land 200m South West of Whinney Cottage, 4 Whinney Lane, Euxton, Chorley</u> (Pages 7 10)
- c) <u>11/00466/FUL Go Ape, Rivington Lane, Rivington, Bolton</u> (Pages 11 16)
- d) <u>11/00574/OUT Balshaw Villa, Balshaw Lane, Euxton, Chorley (report enclosed)</u> (Pages 17 20)
- e) 11/00437/FUL Matrix Dental Laboratory, 87 School Lane, Brinscall, (Pages 21 22)
- f) <u>11/00635/FUL Golden Lion, 369 Blackburn Road, Higher Wheelton, Chorley</u> (Pages 23 28)
- g) <u>11/00480/FULMAJ Burrows (Grass Machinery) Ltd, Wigan Road, Clayton-le-Woods, Leyland (Pages 29 32)</u>
- h) <u>11/00494/FULMAJ Land between Froom Street/Crosse Hall Lane, Chorley</u> (Pages 33 36)

## PROPOSED STABLE BLOCK

NOTE "COPYRIGHT ACT"

This drawing is supplied for YOUR information only. It should not be copied, duplicated or reproduced in any form, in part or in total without the expressed permission of E & P Building Design given in writing. Should you require additional copies please ask.

Im 2m 3m 4m 5m

ALL STRUCTURAL TIMBER TO BE STRESS GRADED AND **PRESERVATIVE TREATED** 

EXISTING UTILITY BLOCK AND PROPOSED STABLE BLOCK HEATH PADDOCK, HUT LANE, HEATH CHARNOCK, PR6 9FP

E & P Building Design.