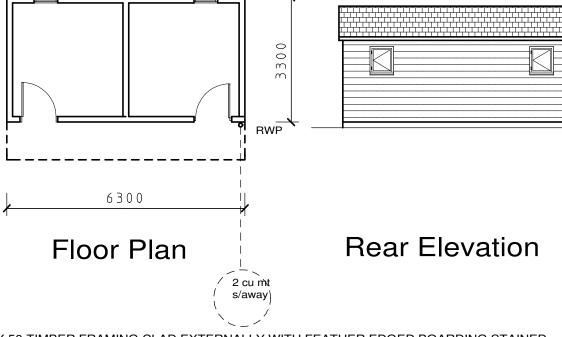

## PROPOSED STABLE BLOCK

NOTE "COPYRIGHT ACT"

This drawing is supplied for YOUR information only. It should not be copied, duplicated or reproduced in any form, in part or in total without the expressed permission of E & P Building Design given in writing. Should you require additional copies please ask.

Side Elevation

Front Elevation

100 X 50 TIMBER FRAMING CLAD EXTERNALLY WITH FEATHER EDGED BOARDING STAINED LIGHT BROWN, WITH TILE EFFECT FELT ROOFING, AND 1000MM OVERHANG ROOF TO FRONT, ON 150 CONCRETE BASE FINISHED 10MM ABOVE GROUND LEVEL.

STANDARD STAINED TIMBER WINDOWS AND STABLE STYLE DOORS.

ALL EXTERNAL LIGHTING CONCEALED DOWN LIGHTS WITHIN ROOF OVERHANG

DO NOT SCALE CHECK ALL DIMENSIONS ON SITE 1.5 cu mt soakaway 5 metres from buildings IF IN DOUBT, ASK SURVEYORS

Im 2m 3m 4m 5m

ALL STRUCTURAL TIMBER TO BE STRESS GRADED AND **PRESERVATIVE TREATED** 

EXISTING UTILITY BLOCK AND PROPOSED STABLE BLOCK HEATH PADDOCK, HUT LANE, HEATH CHARNOCK, PR6 9FP

E & P Building Design.