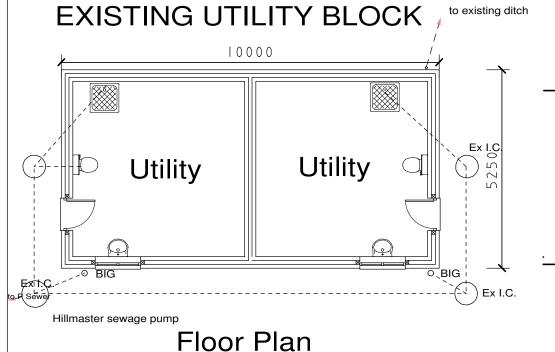

## PROPOSED STABLE BLOCK

NOTE "COPYRIGHT ACT"

This drawing is supplied for YOUR information only. It should not be copied, duplicated or reproduced in any form, in part or in total without the expressed permission of E & P Building Design given in writing. Should you require additional copies please ask.

Im 2m 3m 4m 5m

ALL STRUCTURAL TIMBER TO BE STRESS GRADED AND **PRESERVATIVE TREATED** 

EXISTING UTILITY BLOCK AND PROPOSED STABLE BLOCK HEATH PADDOCK, HUT LANE, HEATH CHARNOCK, PR6 9FP

E & P Building Design.