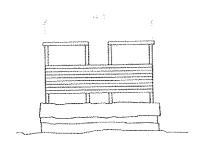

## PROPOSED STABLE BLOCK

NOTE "COPYRIGHT ACT"

This drawing is supplied for YOUR information only. It should not be copied, duplicated or reproduced in any form, in part or in total without the expressed permission of E & P Building Design given in writing. Should you require additional copies please ask.

Side Elevation

Front Elevation

100 X 50 TIMBER FRAMING CLAD EXTERNALLY WITH FEATHER EDGED BOARDING STAINED LIGHT BROWN, WITH TILE EFFECT FELT ROOFING, AND 1000MM OVERHANG ROOF TO FRONT, ON 150 CONCRETE BASE FINISHED 10MM ABOVE GROUND LEVEL.

STANDARD STAINED TIMBER WINDOWS AND STABLE STYLE DOORS.

ALL EXTERNAL LIGHTING CONCEALED DOWN LIGHTS WITHIN ROOF OVERHANG

DO NOT SCALE CHECK ALL DIMENSIONS ON SITE 1.5 cu mt soakaway 5 metres from buildings IF IN DOUBT, ASK SURVEYORS

Im 2m 3m 4m 5m

ALL STRUCTURAL TIMBER TO BE STRESS GRADED AND **PRESERVATIVE TREATED** 

EXISTING UTILITY BLOCK AND PROPOSED STABLE BLOCK HEATH PADDOCK, HUT LANE, HEATH CHARNOCK, PR6 9FP

E & P Building Design.